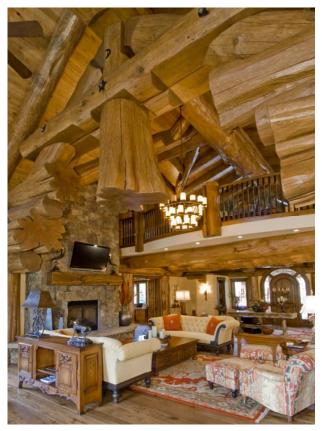

# THE SILVER CREEK LOG POST AND BEAM

MAIN FLOOR: 6,266 sq. ft. LOFT FLOOR: 4,150 sq. ft.

TOTAL LIVING AREA: 10.416 54. ft. GARAGE: 1.480 54. ft.