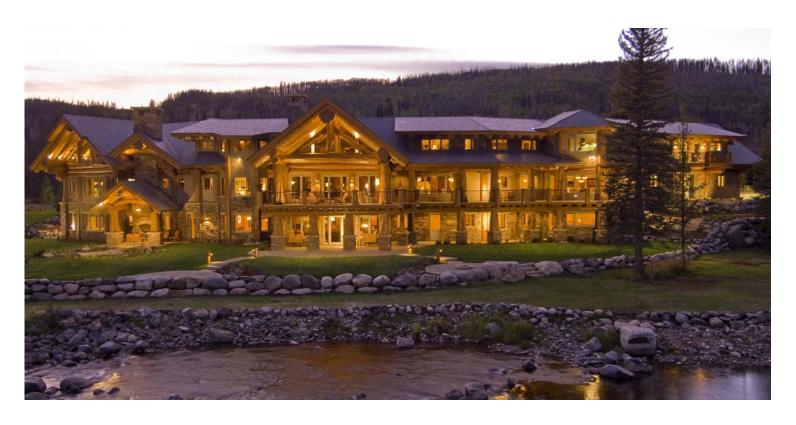

# THE SILVER CREEK LOG POST AND BEAM

MAIN FLOOR: 6,266 sq. ft. LOFT FLOOR: 4,150 sq. ft.

TOTAL LIVING AREA: 10.416 54. ft. GARAGE: 1.480 54. ft.