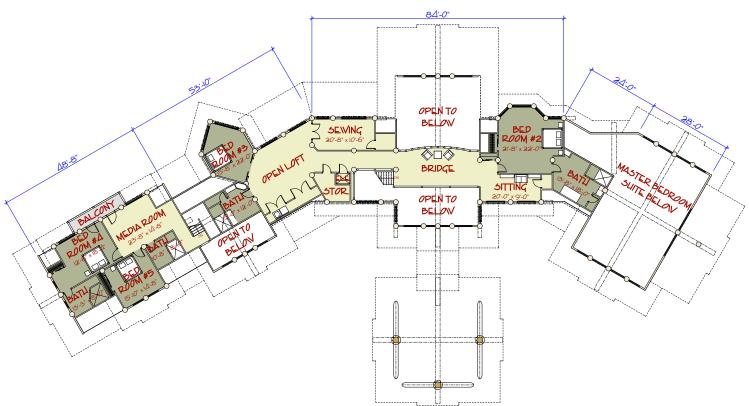

### BASEMENT FLOOR PLAN

# THE SILVER CREEK LOG POST AND BEAM

MAIN FLOOR: 6,266 sq. ft. LOFT FLOOR: 4,150 sq. ft.

TOTAL LIVING AREA: 10.416 54. ft. GARAGE: 1.480 54. ft.