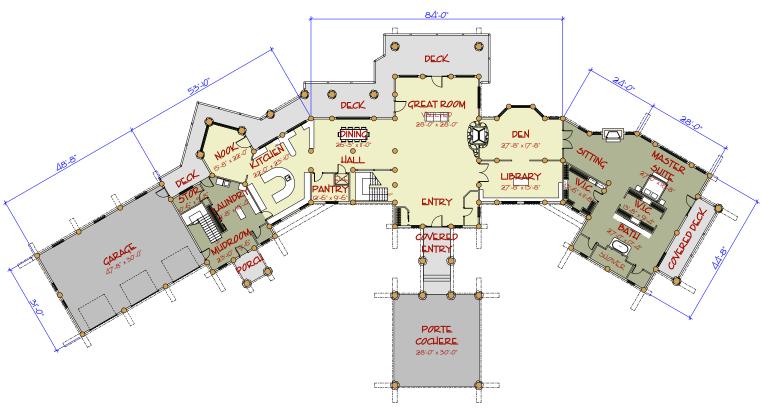

### MAIN FLOOR PLAN

# THE SILVER CREEK LOG POST AND BEAM

MAIN FLOOR: 6,266 sq. ft. LOFT FLOOR: 4,150 sq. ft.

TOTAL LIVING AREA: 10.416 54. ft. GARAGE: 1.480 54. ft.